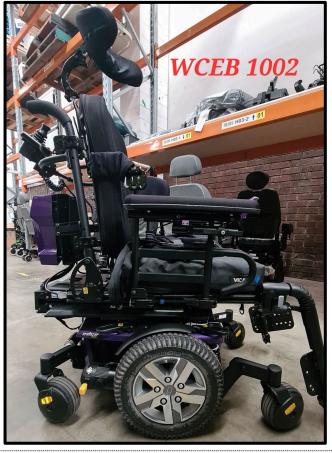

#### **Quantum Edge**

WCEB 1002

#### Model: Pride Quantum Edge

Seat Width - 45cm Seat Depth - 45cm Overall Width – 67cm Overall Length – 119cm Has attendant controlled, Whitmyer headrest, swingaway legrests, lateral supports, spex backrest with Vicair cushion