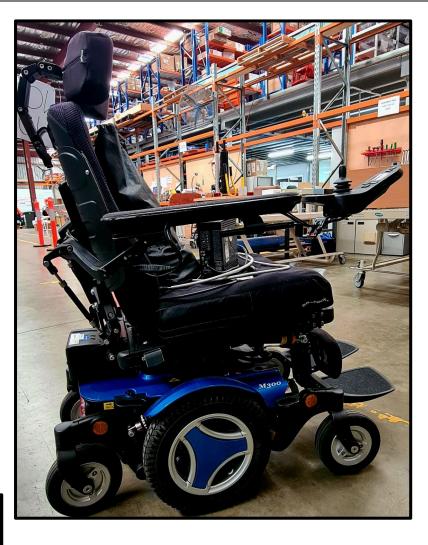

#### Permobile WCEB 100

Model: **Permobile M300** Seat width-45cm Seat depth-47cm Overall length-117cm Overall width-71cm NOTE: Has a Cloud gel cushion