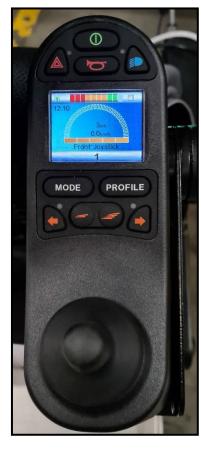

# Sunrise Medical WCEB 500

Model: **Quickie Q700M** Seat width-40cm Seat depth-48cm Floor to seat-47cm Overall width-65cm Please note: This is a non-standard power wheelchair and has a very narrow spex backrest fitted. Option of chin drive