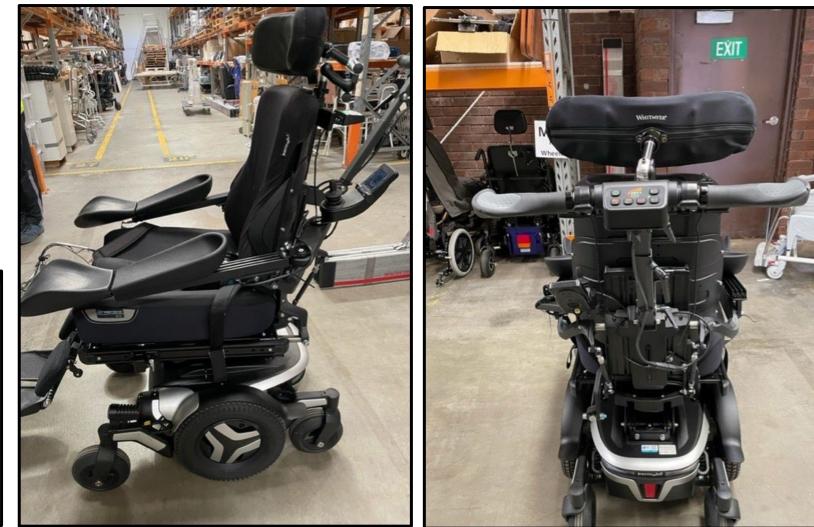

#### Model: Pride Quantum Edge

Seat Width - 45cm Seat Depth - 45cm Overall Width – 67cm Overall Length – 119cm Has attendant controlled, Whitmyer headrest, swingaway legrests, lateral supports, spex backrest with Vicair cushion