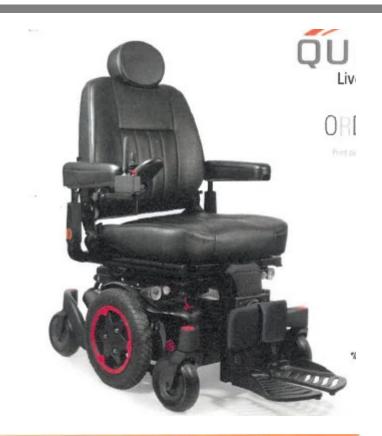

#### **Quantum Edge**

WCEB 1002

#### Model: Pride Quantum Edge

Seat Width - 45cm Seat Depth - 45cm Overall Width – 67cm Overall Length – 119cm Has attendant controlled, Whitmyer headrest, swingaway legrests, lateral supports, spex backrest with Vicair cushion