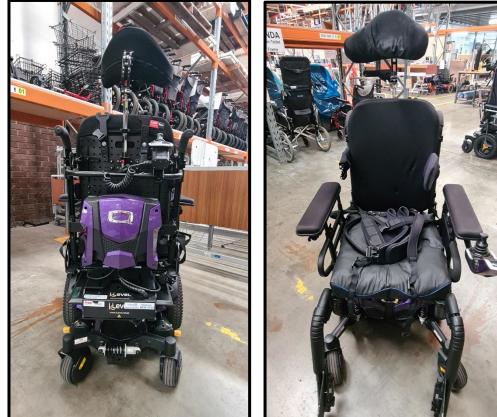

### Permobile

WCEB 105

Model: **Permobile M5 Mid Wheel Drive** Seat width-45cm Seat depth-45cm

**Additional Information:** 

This pwc has 50 Degree Power Tilt In Space Unit with Shear Recline Backrest Frame & 10 Degree Active Reach & 14 "power seat lift. There is also a Co-Pilot Attendant control and Power elevating leg rests

Includes: R Net Programmable Controller, Flip Up & Swivel in Armrests, Seat Belt, Omni Display on RHS Mount, Batteries & Battery Charger

REG-033=MND Vic Equipment Service Extras PWC stocklist

Version 1 =08.02.23