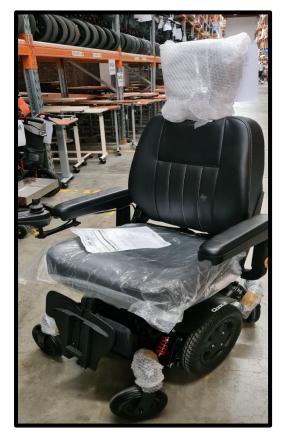

#### Model: Quickie Q300M

Seat width-40-50cm Seat depth-40-55cm Floor to seat-43-49cm Overall width (base) -52cm

| All Bases Prepared For DAHL Docking Station + ISO tie downs |                          | Seat Type                  | CAPTAIN SEAT                      |
|-------------------------------------------------------------|--------------------------|----------------------------|-----------------------------------|
| Typical WC Weight                                           | Without Batteries 130 kg | Seat Size Range            | Width 16" - 20" / Depth 16" - 22" |
|                                                             | With Batteries 155 kg    | Seat To Floor Height Range | 430 - 490 mm                      |
| MWD Base Specif                                             | ications                 |                            | Carl States States                |
| User Weight Capacity                                        | 136 kg                   | Drive Wheels               | 12.5 Drive Wheel's (Black)        |
| Base Size                                                   | Width min. 520 mm        | Tires / Castors            | 7" Front / 7" Rear (Black)        |
| Drive Control                                               | VR2                      | Charger                    | 5 A Dual Mode Charger             |
| Driving Range                                               | Up To 30 km              | Battery Size               | 34 Ah                             |
| Drive Motors                                                | 2-pole, 10 kph           | Colour Accents             | 4 Colour Accents                  |
| Ground Clearance                                            | 65 mm                    | Frame Colour               | Black                             |