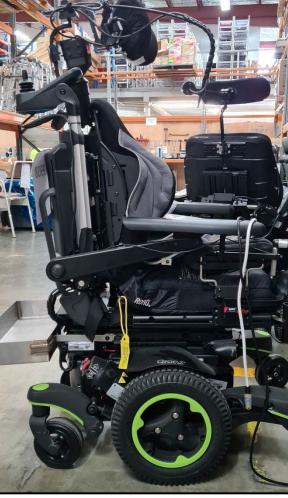

# Sunrise Medical WCEB 500

Model: **Quickie Q700M** Seat width-40cm Seat depth-48cm Floor to seat-47cm Overall width-65cm Please note: This is a non-standard power wheelchair and has a very narrow spex backrest fitted. Option of chin drive







## Sunrise Medical WCEB 501

#### Model: Quickie Q300M

Seat width-40-50cm Seat depth-40-55cm Floor to seat-43-49cm Overall width (base) -52cm





| All Bases Prepared For DAHL Docking Station + ISO tie downs |                          | Seat Type                  | CAPTAIN SEAT                      |
|-------------------------------------------------------------|--------------------------|----------------------------|-----------------------------------|
| Typical WC Weight                                           | Without Batteries 130 kg |