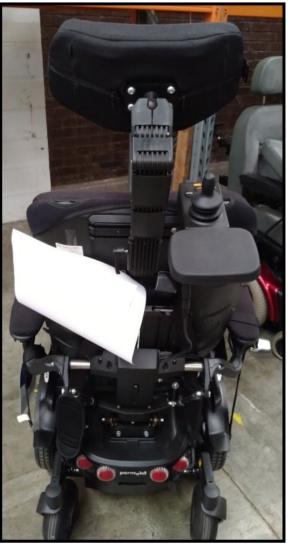

## Permobil

WCEB 104

Model: **Permobil with Centreline footplate and attendant control** Backrest height - 57cm Seat Width - 50cm Seat Depth - 50cm