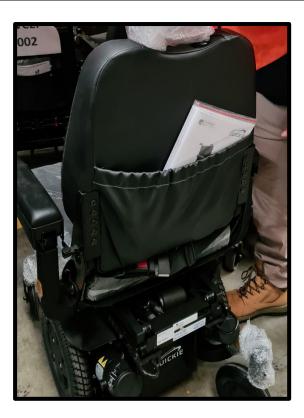

#### **Quantum Edge**

WCEB 1002

#### Model: Pride Quantum Edge

Seat Width - 45cm Seat Depth - 45cm Overall Width – 67cm Overall Length – 119cm Has attendant controlled, Whitmyer headrest, swingaway legrests, lateral supports, spex backrest with Vicair cushion