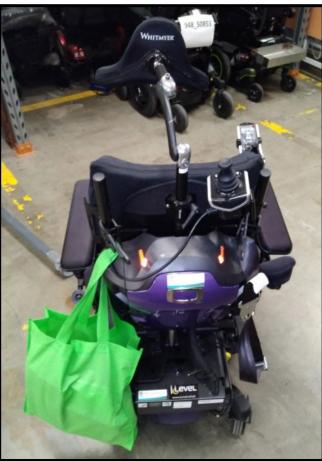

#### Model: Pride Quantum Edge

Seat Width - 45cm Seat Depth - 45cm Overall Width – 67cm Overall Length – 119cm Has attendant controlled, Whitmyer headrest, swingaway legrests, lateral supports, spex backrest with Vicair cushion