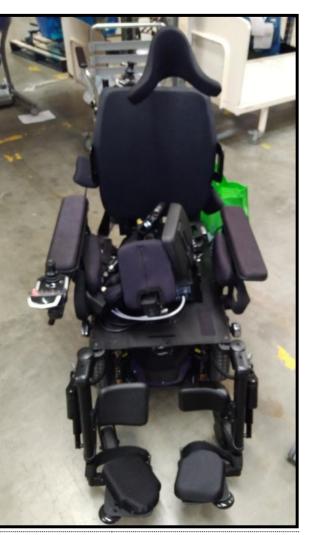

### Permobile

WCEB 105

Model: **Permobile M5 Mid Wheel Drive** Seat width-45cm Seat depth-45cm

**Additional Information:** 

This pwc has 50 Degree Power Tilt In Space Unit with Shear Recline Backrest Frame & 10 Degree Active Reach & 14 "power seat lift. There is also a Co-Pilot Attendant control and Power elevating leg rests