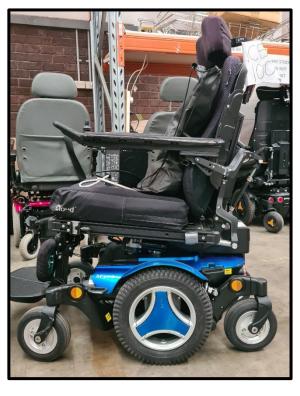

#### Permobile WCEB 100

Model: **Permobile M300** Seat width-45cm Seat depth-47cm Overall length-117cm Overall width-71cm NOTE: Has a Cloud gel cushion