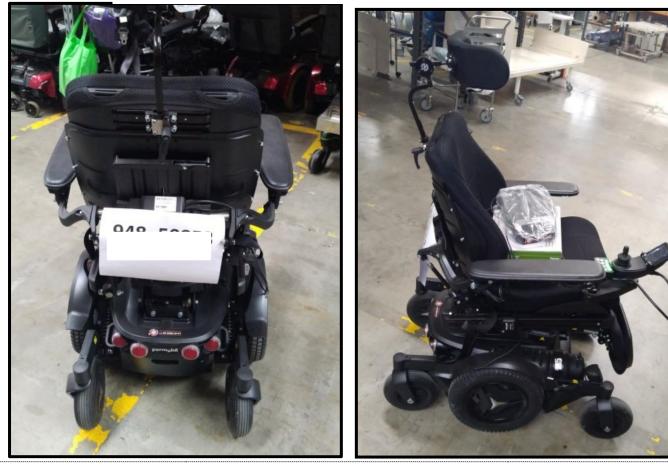

#### Permobile WCEB 100

Model: **Permobile M300** Seat width-45cm Seat depth-47cm Overall length-117cm Overall width-71cm NOTE: Has a Cloud gel cushion