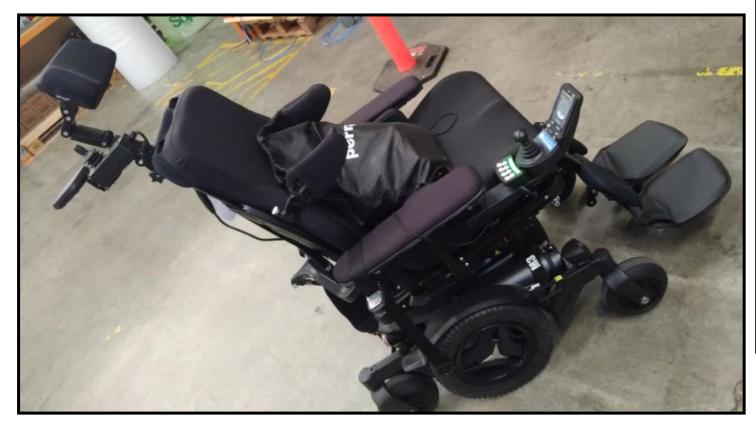

### Permobile

WCEB 105

Model: **Permobile M5 Mid Wheel Drive** Seat width-45cm Seat depth-45cm

**Additional Information:** 

This pwc has 50 Degree Power Tilt In Space Unit with Shear Recline Backrest Frame & 10 Degree Active Reach & 14 "power seat lift. There is also a Co-Pilot Attendant control and Power elevating leg rests

Includes: R Net Programmable Controller, Flip Up & Swivel in Armrests, Seat Belt, Omni Display on RHS Mount, Batteries & Battery Charger

REG-033=MND Vic Equipment Service Extras PWC stocklist

Version 1 =08.02.23