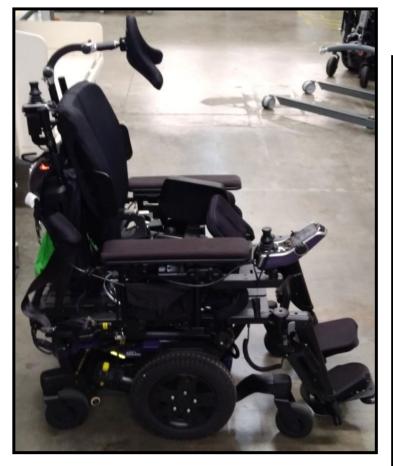

### Permobile

WCEB 105

Model: **Permobile M5 Mid Wheel Drive** Seat width-45cm Seat depth-45cm

**Additional Information:** 

This pwc has 50 Degree Power Tilt In Space Unit with Shear Recline Backrest Frame & 10 Degree Active Reach & 14 "power seat lift. There is also a Co-Pilot Attendant control and Power elevating leg rests