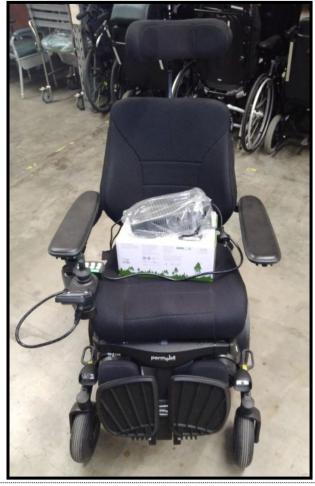

#### Permobile WCEB 100

Model: **Permobile M300** Seat width-45cm Seat depth-47cm Overall length-117cm Overall width-71cm NOTE: Has a Cloud gel cushion